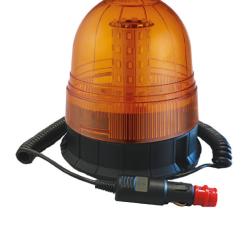

### Part No. 0-445-60

Durite Beacon. LED, 12/24VDC Magnetic Mount with 4meter retractable cable and cigarette lighter plug. IP55. Double, Six and Rotating Flash. ECE R10.