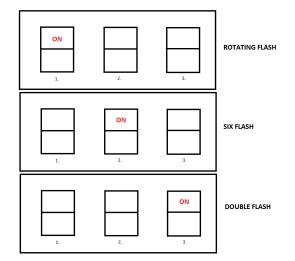

#### Additional Information:

To select flash pattern remove lens by turning anti clockwise and select flash pattern by choosing the appropriate dip switch.

- 1. Rotating Flash
- 2. Six Flash
- 3. Double Flash