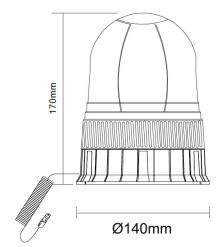

#### Technical Drawing (not to scale)

#### **Specification**

Type Voltage rating Power Current No. Of LED's Speed Rating Operating temperature Lens material Dimensions Approvals Protection

LED Beacon Magnetic c/w cigarette plug & retractable cable 12/24V (DC) 9W 0.75A @ 12VDC 40 70MPH -30 / +50 °C